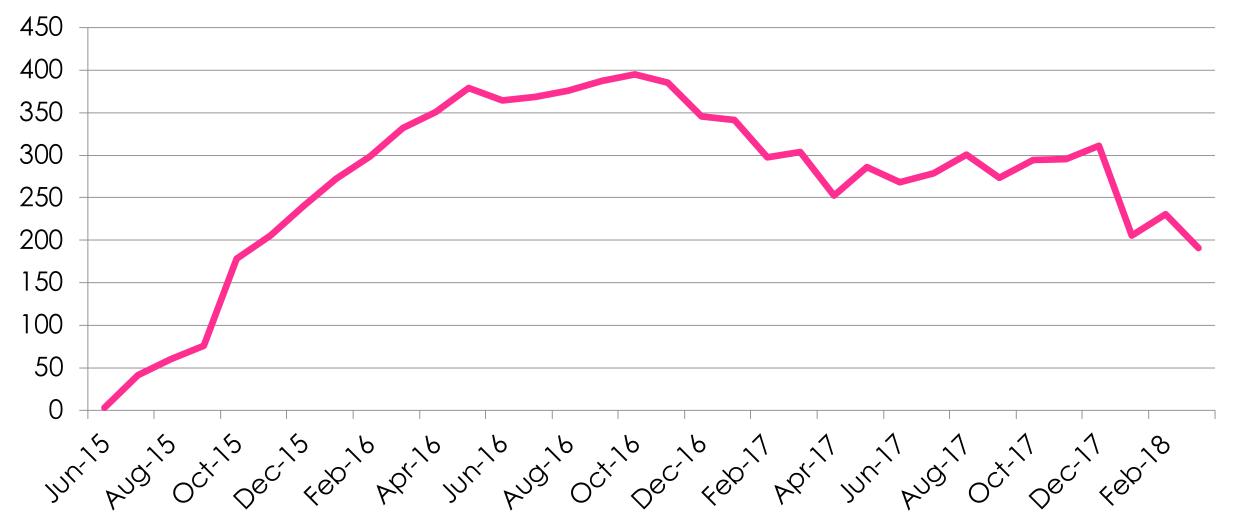

## **IPv4 Waiting List Update**

## **IPv4 Waiting List Growth**

Of the 568 completed requests:

Average 15 months wait Longest wait: 24 months

Of the 231 closed requests:

Average 7 months before close Longest wait: 21 months (filled via transfer)