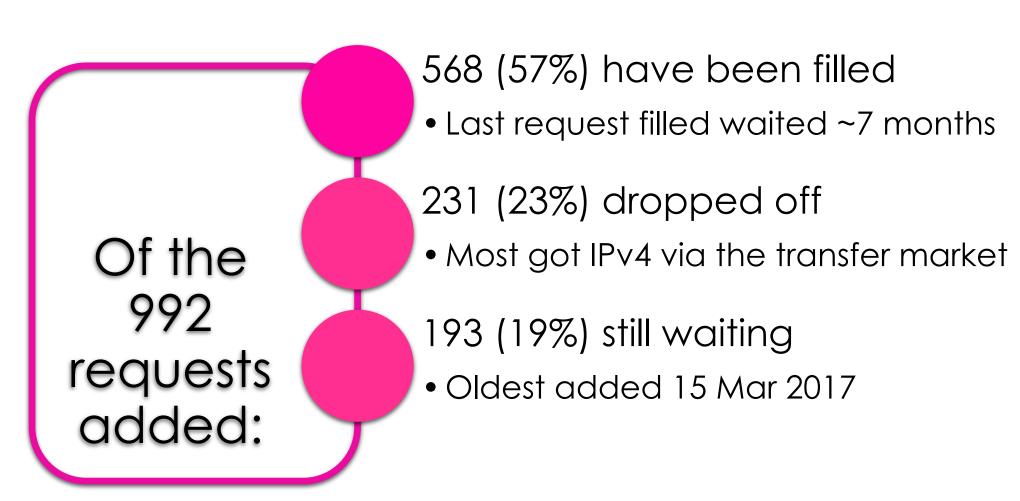

## **IPv4 Waiting List Growth**

Of the 568 completed requests:

Average 15 months wait Longest wait: 24 months

Of the 231 closed requests:

Average 7 months before close Longest wait: 21 months (filled via transfer)